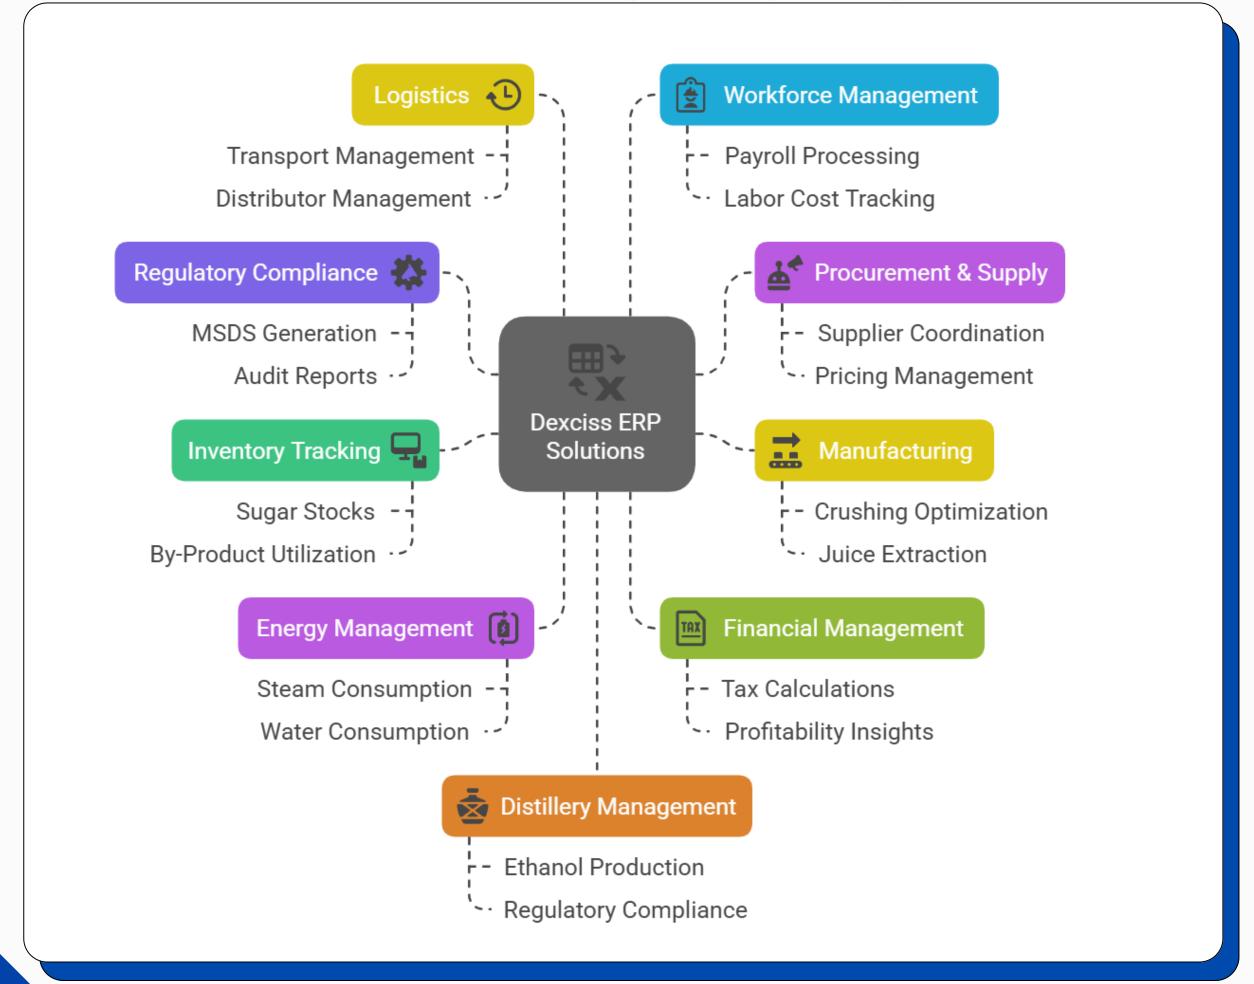

Dexciss ERP Solutions for Sugar Industry Challenges

## **Key Features**

#### **Crop & Farmer Management**

Support farmers through the entire sugarcane lifecycle, from pre-planting to harvest. Conduct and track farm surveys to help farmers acquire seeds/crops at subsidized prices while ensuring best practices in cultivation.

### **Seamless Procurement & Raw Material Weightment**

Dexciss ERP enables a fully automated, manless procurement process using NFC card technology for cane receipt to billing. Remote digital camera monitoring ensures accuracy, eliminating manual weighment clerks, reducing manpower costs, and preventing transaction errors.

#### Formula Management & By-Product Management

From sugarcane sourcing to packaging, Dexciss ERP automates and optimizes every step. Auto-sizing formulas allow material substitutions without quality loss. Maximize revenue by tracking and optimizing molasses, bagasse, ethanol, and distillery by-products, ensuring zero waste and higher profitability.

#### Flexible Sales Management

Support both retail and deal-based sales with automated sales cycle tracking, invoicing, and delivery scheduling, ensuring timely shipments and satisfied customers.

#### **Power Grid Management**

For sugar mills operating bagasse-powered plants, Dexciss ERP offers end-to-end power grid management, optimizing energy production and sustainability while reducing operational costs.

### **Distillery Management**

Track inventory, optimize production, ensure quality, and facilitate regulatory compliance for efficient distillery operations.

## **Staff Management**

Manage workforce scheduling, payroll processing, and expense tracking (including employee utilities like electricity usage), ensuring optimized personnel management.

#### **Instant & Accurate Calculations**

Dexciss ERP handles complex unit conversions and reverse calculations, ensuring precise material usage tracking and optimized production planning.